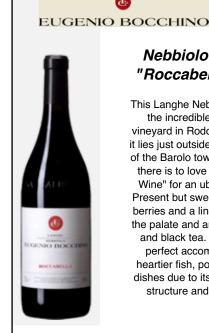

## Nebbiolo d'Alba "Roccabella" DOC

This Langhe Nebbiolo hails from the incredible Roccabella vineyard in Roddi, and although it lies just outside the boundaries of the Barolo towns it delivers all there is to love about "King of Wine" for an ubeatable price. Present but sweet tannins, dark berries and a lingering finish on the palate and aromas of cassis and black tea. This wine is a perfect accompaniment to heartier fish, poultry and meat dishes due to its smooth tannic structure and high acidity.

Imported by Bacchanal Wine Imports www.bacchanalwines.com