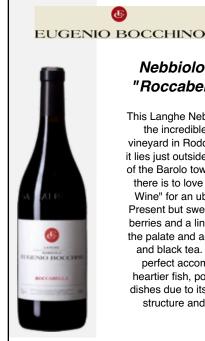

#### Nebbiolo d'Alba "Roccabella" DOC

This Langhe Nebbiolo hails from the incredible Roccabella vineyard in Roddi, and although it lies just outside the boundaries of the Barolo towns it delivers all there is to love about "King of Wine" for an ubeatable price. Present but sweet tannins, dark berries and a lingering finish on the palate and aromas of cassis and black tea. This wine is a perfect accompaniment to heartier fish, poultry and meat dishes due to its smooth tannic structure and high acidity.

Imported by Bacchanal Wine Imports www.bacchanalwines.com