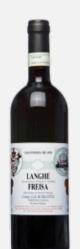

## Freisa Langhe DOC

Deep red color. Intense and fine nose with hints of roses, cherries, raspberries and minerals. Powerful in the mouth. Much fruit - scents of tobacco and dark berries. Fine acids and long taste, dry and some tannin in the back makes the structure very nice. A powerful and well balanced Freisa.

Imported by Bacchanal Wine Imports
www.bacchanalwines.com