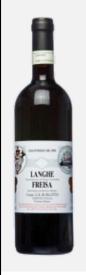

## Freisa Langhe DOC

Deep red color. Intense and fine nose with hints of roses, cherries, raspberries and minerals. Powerful in the mouth. Much fruit - scents of tobacco and dark berries. Fine acids and long taste, dry and some tannin in the back makes the structure very nice. A powerful and well balanced Freisa.

Imported by Bacchanal Wine Imports www.bacchanalwines.com