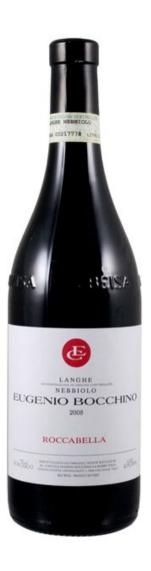

## ROCCABELLA

GRAPE NEBBIOLO 100%

VINEYARD NAME(S) ROCCABELLA

EXPOSITION SOUTH

SOIL CLAY AND LIME STONE

ALTITUDE 200 M

VINIFICATION 15 DAYS IN STAINLESS STEEL

AGEING 12 MONTHS IN OAK CASKS

ALCOHOL 14% VOL

TOTAL PRODUCTION 15 000 BOTTLES

This Langhe Nebbiolo hails from the incredible Roccabella vineyard in Roddi, and although it lies just outside the boundaries of the Barolo towns it delivers all there is to love about "King of Wine" for an ubeatable price. Present but sweet tannins, dark berries and a lingering finish on the palate and aromas of cassis and black tea. This wine is a perfect accompaniment to heartier fish, poultry and meat dishes due to its smooth tannic structure and high acidity.