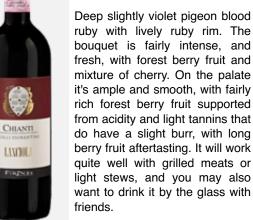

#### Chianti "Colli Fiorentini" DOCG

Deep slightly violet pigeon blood ruby with lively ruby rim. The bouquet is fairly intense, and fresh, with forest berry fruit and mixture of cherry. On the palate it's ample and smooth, with fairly rich forest berry fruit supported from acidity and light tannins that do have a slight burr, with long berry fruit aftertasting. It will work quite well with grilled meats or light stews, and you may also want to drink it by the glass with friends.

Imported by Bacchanal Wine Imports www.bacchanalwines.com

LANCINEA