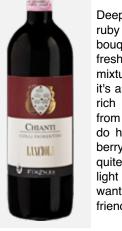

## Chianti "Colli Fiorentini" DOCG

Deep slightly violet pigeon blood ruby with lively ruby rim. The bouquet is fairly intense, and fresh, with forest berry fruit and mixture of cherry. On the palate it's ample and smooth, with fairly rich forest berry fruit supported from acidity and light tannins that do have a slight burr, with long berry fruit aftertasting. It will work quite well with grilled meats or light stews, and you may also want to drink it by the glass with friends.

Imported by Bacchanal Wine Imports www.bacchanalwines.com

LANCOUL