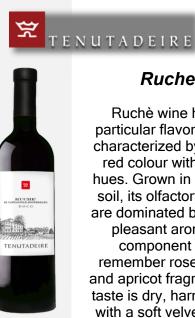

#### Ruche'

Ruchè wine has a particular flavor profile, characterized by a ruby red colour with violet hues. Grown in a sandy soil, its olfactory notes are dominated by a very pleasant aromatic component that remember rose, violet and apricot fragrance. At taste is dry, harmonious with a soft velvety end.