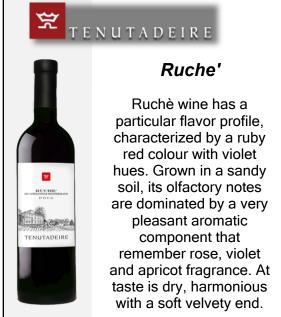

# Ruche'

Ruchè wine has a particular flavor profile, characterized by a ruby red colour with violet hues. Grown in a sandy soil, its olfactory notes are dominated by a very pleasant aromatic component that remember rose, violet and apricot fragrance. At taste is dry, harmonious with a soft velvety end.